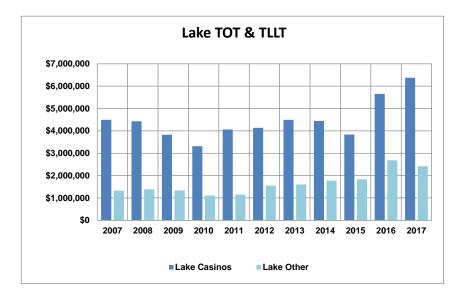

|      |              |            | Annual %     | Change     |
|------|--------------|------------|--------------|------------|
|      | Lake Casinos | Lake Other | Lake Casinos | Lake Other |
| 2006 | 4,644,210    | 1,324,489  |              |            |
| 2007 | 4,491,710    | 1,385,284  | -3.3%        | 4.6%       |
| 2008 | 4,425,577    | 1,336,362  | -1.5%        | -3.5%      |
| 2009 | 3,826,688    | 1,107,313  | -13.5%       | -17.1%     |
| 2010 | 3,312,794    | 1,150,299  | -13.4%       | 3.9%       |
| 2011 | 4,060,907    | 1,552,957  | 22.6%        | 35.0%      |
| 2012 | 4,133,430    | 1,599,247  | 1.8%         | 3.0%       |
| 2013 | 4,495,680    | 1,774,367  | 8.8%         | 11.0%      |
| 2014 | 4,440,341    | 1,831,487  | -1.2%        | 3.2%       |
| 2015 | 3,837,278    | 2,679,587  | -13.6%       | 46.3%      |
| 2016 | 5,648,774    | 2,419,894  | 47.2%        | -9.7%      |
| 2017 | 6,376,602    | 2,602,888  | 12.9%        | 7.6%       |